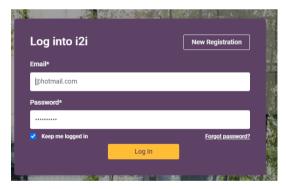

### Email will request Confirmation as below, click [Confirm Sign-in Registration]

You will then be redirected to the i2i Standard Platform, log in

- Enter email & Password, as below:
- [Log in]

When you initially enter the site, you will be required to agree to SAI Globals Privacy policy.