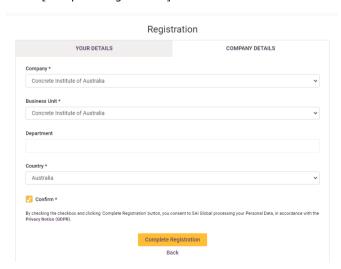

Below Registration page will populate, complete Your Details tab. Click [Next]

Company Details tab will populate, enter the following:

- Company Concrete Institute of Australia
- Business Unit Concrete Institute of Australia
  \*\*Please Note, do NOT select "other" in this drop down
- Department Leave Blank
- County Australia
- Tick Confirm box

# Click [Complete Registration]