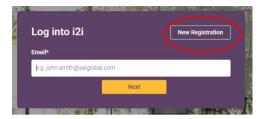

## **How to Register**

Registration is only performed once (providing the details of the email address do not change). Firstly, go to <a href="http://i2.saiqlobal.com/">http://i2.saiqlobal.com/</a> and click on the **New Registration** button