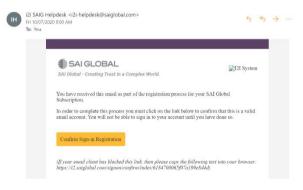

### Check Your Emails for an email from i2i SAIG Helpdesk:

i2i SAIG Helpdesk SAI Global Registration Confirmation No preview is avail...

### Email will request Confirmation as below, click [Confirm Sign-in Registration]

You will then be redirected to the i2i Standard Platform, log in

- Enter email & Password, as below:
- [Log in]

When you initially enter the site, you will be required to agree to SAI Globals Privacy policy.