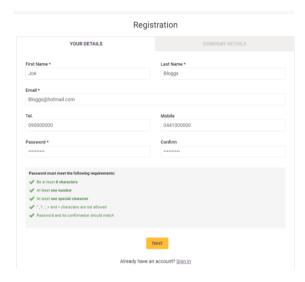

Below Registration page will populate, complete Your Details tab. Click [Next]

Company Details tab will populate, enter the following:

- Company Concrete Institute of Australia
- Business Unit Concrete Institute of Australia
  \*\*Please Note, do NOT select "other" in this drop down
- Department Leave Blank
- County Australia
- Tick Confirm box