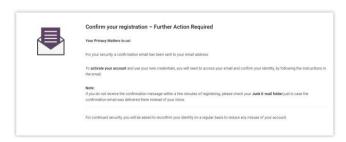

#### You will receive below confirmation:

### Check Your Emails for an email from i2i SAIG Helpdesk:

i2i SAIG Helpdesk SAI Global Registration Confirmation No preview is avail...

### Email will request Confirmation as below, click [Confirm Sign-in Registration]

You will then be redirected to the i2i Standard Platform, log in

- Enter email & Password, as below:
- [Log in]

When you initially enter the site, you will be required to agree to SAI Globals Privacy policy.