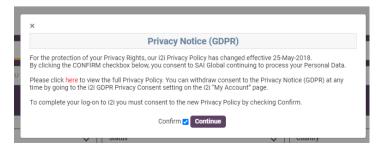

### Email will request Confirmation as below, click [Confirm Sign-in Registration]

You will then be redirected to the i2i Standard Platform, log in

- Enter email & Password, as below:
- [Log in]

When you initially enter the site, you will be required to agree to SAI Globals Privacy policy.

- Tick Confirm to allow SAI Global to process your details.
  For a full Privacy policy, click on "here" link in platform
- [Continue]

You are now in the Concrete Institutes Australian Standard platform: